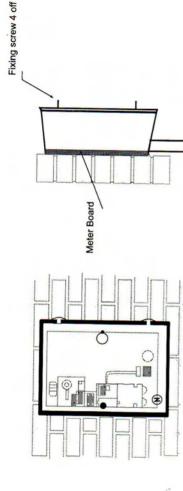

#### **INSTALLATION**

✓ Easy installation - cable entry on the face of the wall or via the cavity

MK3 Surface Mounted Electricity Meter Box

MK3 SURFACE MOUNTED ELECTRICITY METER BOX INSTALLATION INSTRUCTIONS MODEL NUMBER EB6

MANUFACTURED TO BS 8567:2011