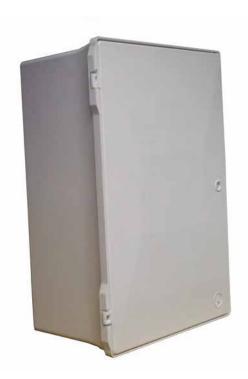

# **MK3 Surface Mounted Electricity Meter Box**

## **KEY FEATURES**

- ✓ Weather resistant
- ✓ Will not rot or corrode
- ✓ Suitable for all domestic electric meters
- ✓ Meter box key included