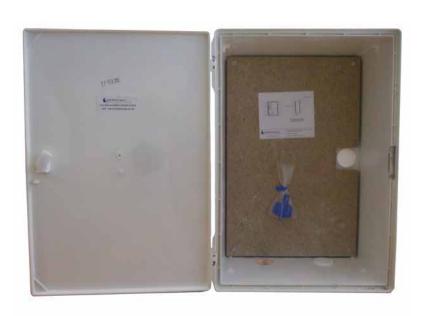

## **SPECIFICATION**

- ✓ Fitted baseboard
- ✓ Manufactured in glass reinforced plastic
- ✓ Fire retardant to E.S.I. Standard 12-3

#### **OPTIONAL EXTRAS**

✓ Replacement door M00034 383mm wide x 550mm high

| Box Dimensions |       |        |       |         |       |
|----------------|-------|--------|-------|---------|-------|
| Width:         | 400mm | Depth: | 215mm | Height: | 560mm |